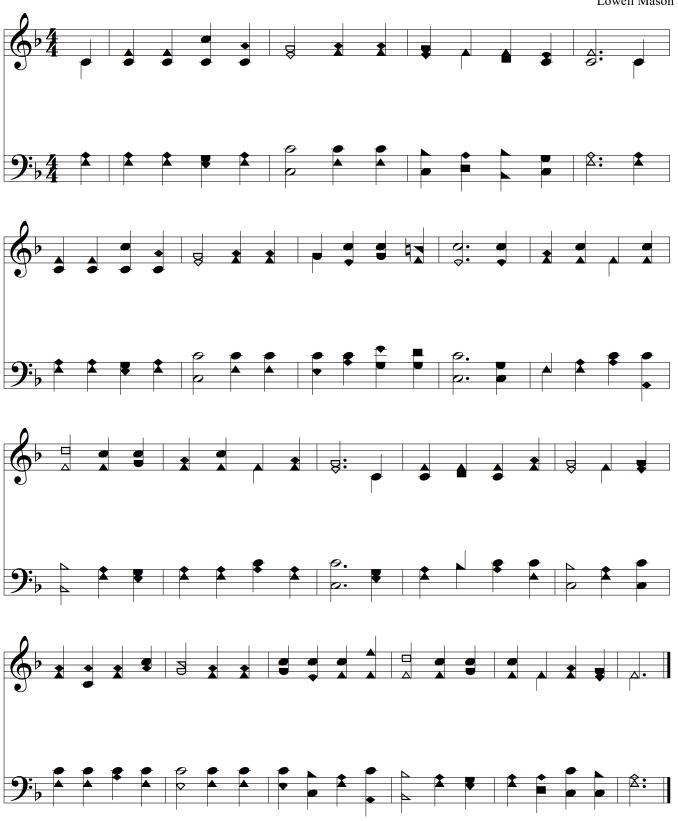

# PDHymns.com Catalog TUNES ~Y~

Shaped Note (Do-Mi-Sol) Notation

Tune Count: 9

# Disclaimer

In the desire to honor God and act above reproach in all ways, PDHymns.com has a strict Copyright-Infringement policy. You remain solely responsible for the use of any songs contained in this book, and you agree to indemnify and hold harmless, PDHymns.com and their agents, owners and the site hosting company with respect to any claim based upon inclusion of a song(s). By using any song contained in this book you agree to the above.

# YARMOUTH 7s & 6s D

Lowell Mason



# YIGDAL S. M.



# YONDER 7s & 6s, with REFRAIN



# **YORK**



# YORK L. M.



# YORKSHIRE 10, 10, 10, 10, 10, 10



# YOUNG L. M. D.



# YOUNG MEN'S MUSTERING SONG



# YOUNG MEN'S MUSTERING SONG



# YOUR DEEDS ARE RECORDED

Samuel W. Beazley



# YOUR DEEDS ARE RECORDED