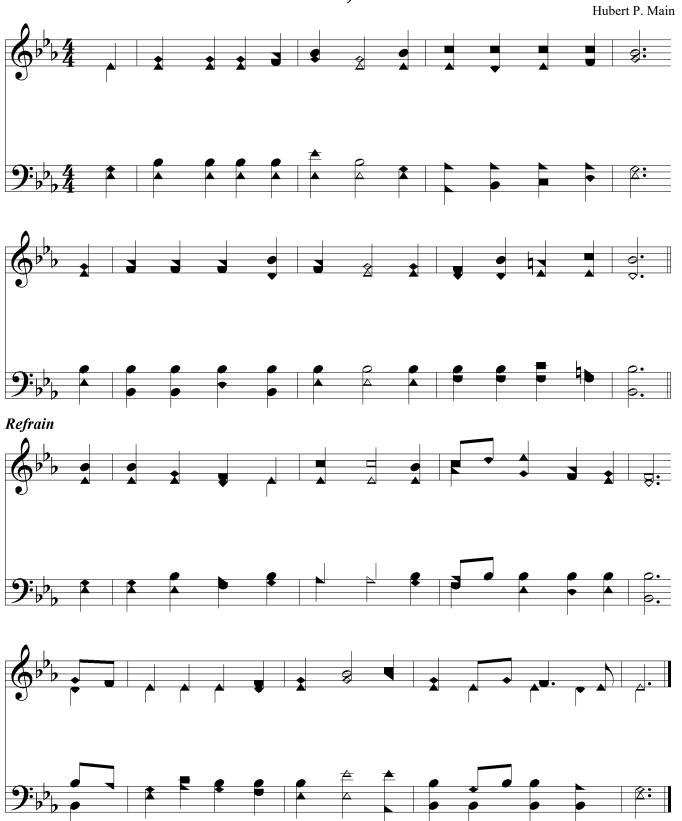

# PDHymns.com Catalog TUNES ~Y~

Shaped Note (Do-Mi-Sol) Notation

Tune Count: 9

# Disclaimer

In the desire to honor God and act above reproach in all ways, PDHymns.com has a strict Copyright-Infringement policy. You remain solely responsible for the use of any songs contained in this book, and you agree to indemnify and hold harmless, PDHymns.com and their agents, owners and the site hosting company with respect to any claim based upon inclusion of a song(s). By using any song contained in this book you agree to the above.

# YARMOUTH 7s & 6s D

Lowell Mason



# YIGDAL S. M.



# YONDER 7s & 6s, with REFRAIN



# **YORK**



# YORK L. M.



# YORKSHIRE 10, 10, 10, 10, 10, 10



# YOUNG L. M. D.



# YOUNG MEN'S MUSTERING SONG



# YOUNG MEN'S MUSTERING SONG



# YOUR DEEDS ARE RECORDED

Samuel W. Beazley



# YOUR DEEDS ARE RECORDED