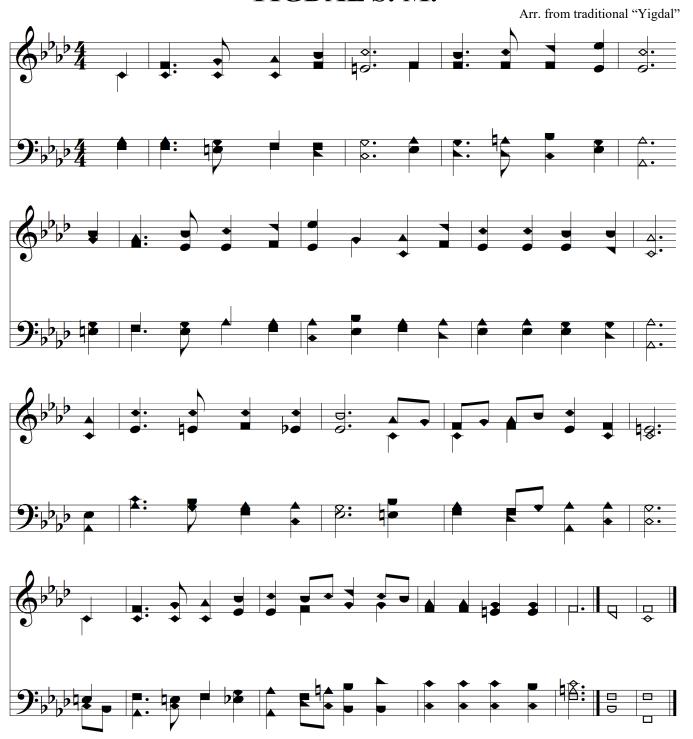

# PDHymns.com Catalog TUNES ~Y~

Shaped Note (Do-Mi-Sol) Notation

Tune Count: 9

# Disclaimer

In the desire to honor God and act above reproach in all ways, PDHymns.com has a strict Copyright-Infringement policy. You remain solely responsible for the use of any songs contained in this book, and you agree to indemnify and hold harmless, PDHymns.com and their agents, owners and the site hosting company with respect to any claim based upon inclusion of a song(s). By using any song contained in this book you agree to the above.

# YARMOUTH 7s & 6s D

Lowell Mason



# YIGDAL S. M.



# YONDER 7s & 6s, with REFRAIN



# **YORK**



# YORK L. M.



# YORKSHIRE 10, 10, 10, 10, 10, 10



# YOUNG L. M. D.



# YOUNG MEN'S MUSTERING SONG



# YOUNG MEN'S MUSTERING SONG



# YOUR DEEDS ARE RECORDED

Samuel W. Beazley



# YOUR DEEDS ARE RECORDED