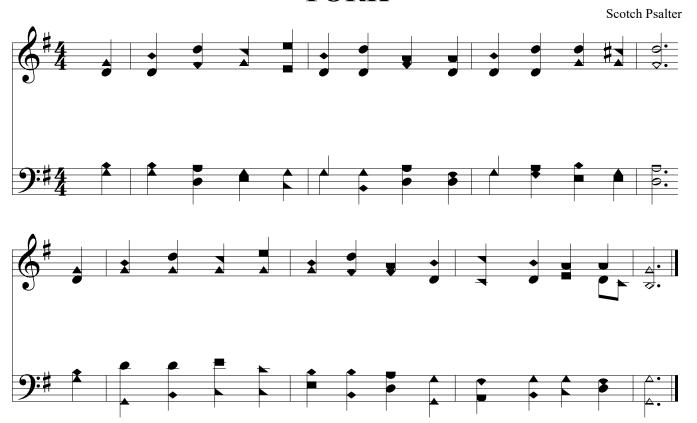

# PDHymns.com Catalog TUNES ~Y~

Shaped Note (Do-Mi-Sol) Notation

Tune Count: 9

# Disclaimer

In the desire to honor God and act above reproach in all ways, PDHymns.com has a strict Copyright-Infringement policy. You remain solely responsible for the use of any songs contained in this book, and you agree to indemnify and hold harmless, PDHymns.com and their agents, owners and the site hosting company with respect to any claim based upon inclusion of a song(s). By using any song contained in this book you agree to the above.

# YARMOUTH 7s & 6s D

Lowell Mason



# YIGDAL S. M.



# YONDER 7s & 6s, with REFRAIN



# **YORK**



# YORK L. M.



# YORKSHIRE 10, 10, 10, 10, 10, 10



# YOUNG L. M. D.



# YOUNG MEN'S MUSTERING SONG



# YOUNG MEN'S MUSTERING SONG



# YOUR DEEDS ARE RECORDED

Samuel W. Beazley



# YOUR DEEDS ARE RECORDED